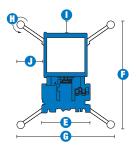

#### **MEASUREMENTS**

#### **BASE OPTIONS**

- Standard base
- Narrow base (AWP-20, -25, -30 only)
- Rough terrain (RT) base (AWP-20, -25, -30 only)