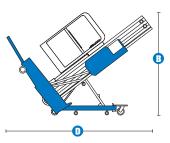

#### **MEASUREMENTS**

#### PRODUCTIVITY

- Super-straddle
- Gated standard platform
- · Gated ultra narrow platform
- Gated narrow platform
- Standard fiberglass platform
- Narrow fiberglass platform
- Narrow base conversion kit (AWP-20, -25, -30 RT only)
- RT conversion kit (AWP-20, -25, -30 Narrow only)
- Tilt-back frame (option on AWP-20, -25, -30 only)
- Operational working light and descent alarm package
- Tool tray
- Fluorescent tube caddy
- Platform locating laser light