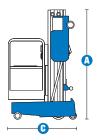

#### **MEASUREMENTS**

#### AWP™-20S

- 26 ft 1 in (8.12 m) working height
- 20 ft 1 in (6.12 m) platform height
- 2 ft 5 in (.74 m) standard base width
- 1 ft 10 in (.56 m) narrow base width
- 2 ft 6 in (.76 m) RT base width
- Up to 350 lb (159 kg) lift capacity

#### AWP™-25S

- 30 ft 10 in (9.57 m) working height
- 24 ft 10 in (7.57 m) platform height
- 2 ft 5 in (.74 m) standard base width
- 1 ft 10 in (.56 m) narrow base width
- 2 ft 6 in (.76 m) RT base width
- Up to 350 lb (159 kg) lift capacity

#### AWP™-30S

- 35 ft 6 in (11.02 m) working height
- 29 ft 6 in (9.02 m) platform height
- 2 ft 5 in (.74 m) standard base width
- 1 ft 10 in (.56 m) narrow base width
- 2 ft 6 in (.76 m) RT base width
- Up to 350 lb (159 kg) lift capacity

#### AWP™-36S

- 42 ft 5 in (13.10 m) working height
- 36 ft 5 in (11.10 m) platform height
- 2 ft 5 in (.74 m) standard base width
- Up to 350 lb (159 kg) lift capacity

#### AWP™-40S

- 46 ft 4 in (14.29 m) working height
- 40 ft 4 in (12.29 m) platform height
- 2 ft 5 in (.74 m) standard base width
- Up to 300 lb (136 kg) lift capacity

- Auxiliary platform lowering
- Most rigid mast in the industry
- · Rocker base system for maneuverability
- Tilt back frame (standard on AWP-36, -40)
- Easily rolls through standard doorways
- AC power to platform
- Dual activated up/down switch
- Ground fault interrupt (ANSI / CSA only)
- Small outrigger footprints
- Outrigger storage sockets
- Easy loading in pickup trucks
- Tie down attachment points
- Overhead crane attachment points
- Wide forklift pockets
- Rear access forklift pocket
- LED lights confirm proper set-up