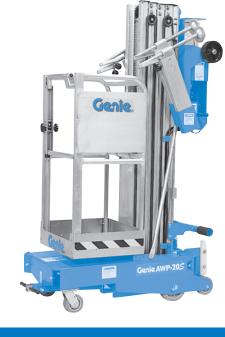

## AERIAL WORK PLATFORMS AWP<sup>™</sup> Super Series<sup>™</sup>

#### **STANDARD FEATURES**