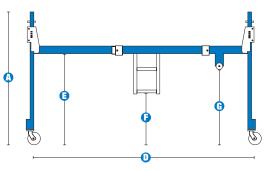

|
| STANDARDS COMPLIANCE                                                    | ANSI A92.3, CSA B35              | 4.1, CE Compliance, AS 1         | 418.10, PB-10-611-03             |                                  |  |  |







| * The metric equivalent of working height   |
|---------------------------------------------|
| adds 2 m to platform height. U.S. adds 6 ft |
| to platform height                          |

to platform height.
\*\* Tilt back height with standard platform. For tilt back height with other platforms, please contact your sales representative.
\*\*\* Corner of platform top rail to corner of wall with ability to rotate leveling jack handle.

#### www.genieindustries.com



## AERIAL WORK PLATFORMS AWP<sup>™</sup> Super Series<sup>™</sup>

## **Specifications**





| SUPER STRADDLE MODELS          | AWP™-20S               |                  | AWP™-25S               |                  | AWP™-30S               |                  |
|--------------------------------|------------------------|------------------|------------------------|------------------|------------------------|------------------|
| MEASUREMENTS                   | US                     | Metric           | US                     | Metric           | US                     | Metric           |
| () Height                      | 5 ft 10 in             | 1.78 m           | 5 ft 10 in             | 1.78 m           | 5 ft 10 in             | 1.78 m           |
| BLength (adjustable)           | 9 ft 1 in – 10 ft 8 in | 2.77 – 3.25 m    | 9 ft 1 in – 10 ft 8 in | 2.77 – 3.25 m    | 9 ft 1