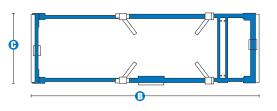

|  |
| STANDARDS COMPLIANCE                                                    | ANSI A92.3, CSA B35              | 4.1, CE Compliance, AS 1         | 418.10, PB-10-611-03             |                                  |  |  |







| * The metric equivalent of working height   |
|---------------------------------------------|
| adds 2 m to platform height. U.S. adds 6 ft |
| to platform height                          |

to platform height.
\*\* Tilt back height with standard platform. For tilt back height with other platforms, please contact your sales representative.
\*\*\* Corner of platform top rail to corner of wall with ability to rotate leveling jack handle.

#### www.genieindustries.com



## AERIAL WORK PLATFORMS AWP<sup>™</sup> Super Series<sup>™</sup>

## **Specifications**





| SUPER STRADDLE MODELS          | AWP™-20S               |                  | AWP™-25S               |                  | AWP™-30S               |                  |
|--------------------------------|------------------------|------------------|------------------------|------------------|------------------------|------------------|
| MEASUREMENTS                   | US                     | Metric           | US                     | Metric           | US                     | Metric           |
| () Height                      | 5 ft 10 in             | 1.78 m           | 5 ft 10 in             | 1.78 m           | 5 ft 10 in             | 1.78 m           |
| BLength (adjustable)           | 9 ft 1 in – 10 ft 8 in | 2.77 – 3.25 m    | 9 ft 1 in – 10 ft 8 in | 2.77 – 3.25 m    | 9 ft